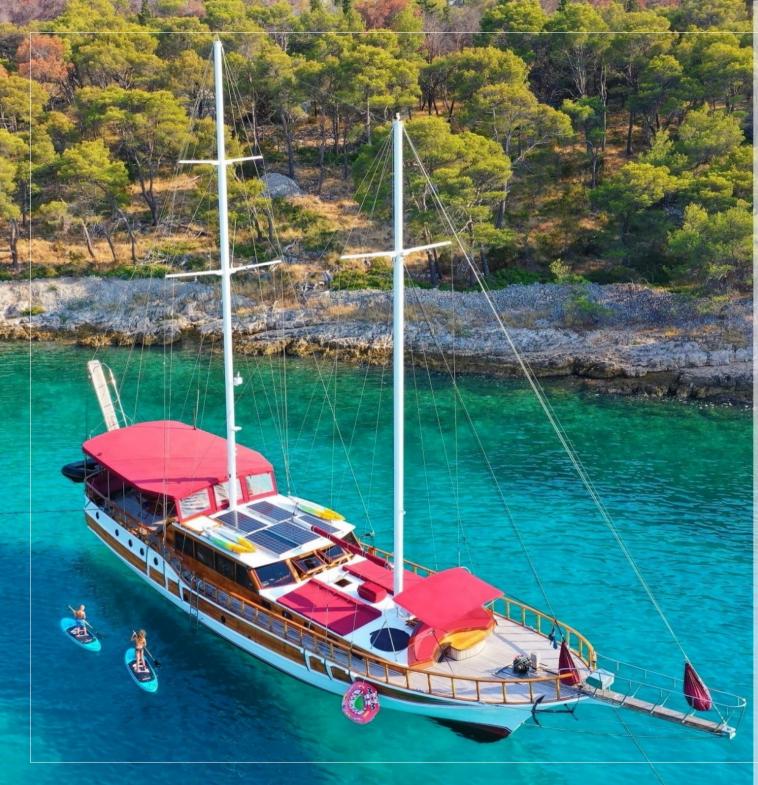

# GULET TANGO

Tango

## TECHNICAL DESCRIPTION

Length: 28 m Width: 6.4 m Draft: 2.7 m Main engine: Jyeco

Main engine: Iveco Aifo 450 HP Generator: Onan 10 kwa Electricity: 220 V AC (all Day), 24V Dc, 12V DC

Fuel capacity: 2 Tones Water capacity: 5 Tones Waste capacity: 5 tones