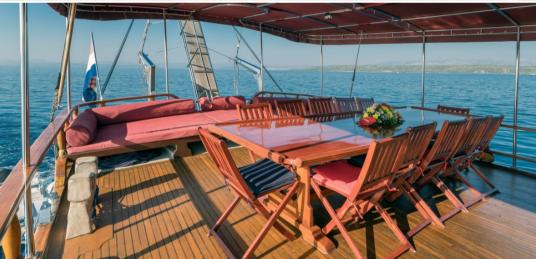

#### **PROFESSIONAL KITCHEN:**

fully equipped (deep freeze, oven, icemachine, coffee machine, bar fridge)

MAIN DECK: Teak

SUN MATTRESSES: 14+2