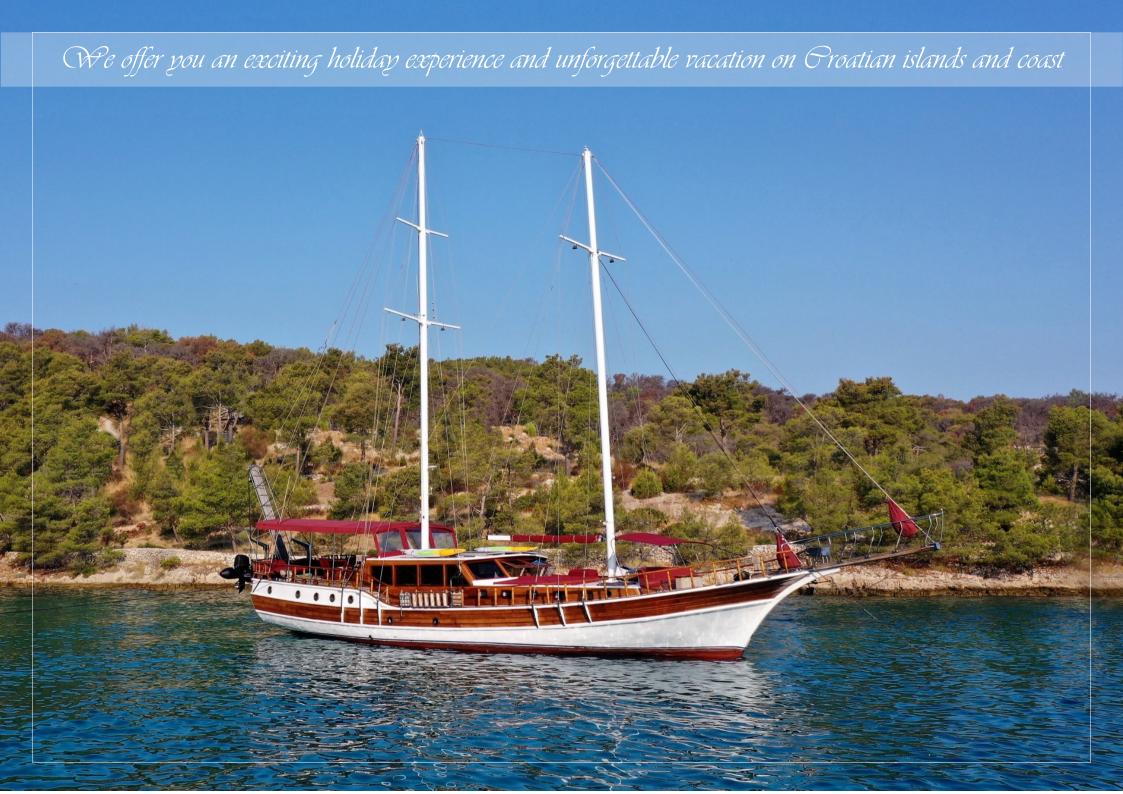

# GULET TANGO

Tango

## TECHNICAL DESCRIPTION

Length: 28 m Width: 6.4 m Draft: 2.7 m Main engine: Jyeco

Main engine: Iveco Aifo 450 HP Generator: Onan 10 kwa Electricity: 220 V AC (all Day), 24V Dc, 12V DC

Fuel capacity: 2 Tones Water capacity: 5 Tones Waste capacity: 5 tones

Cruising Speed: 10 Nm Navigation equipment:

-Radar model JRC

-JPS

-Charter plotter