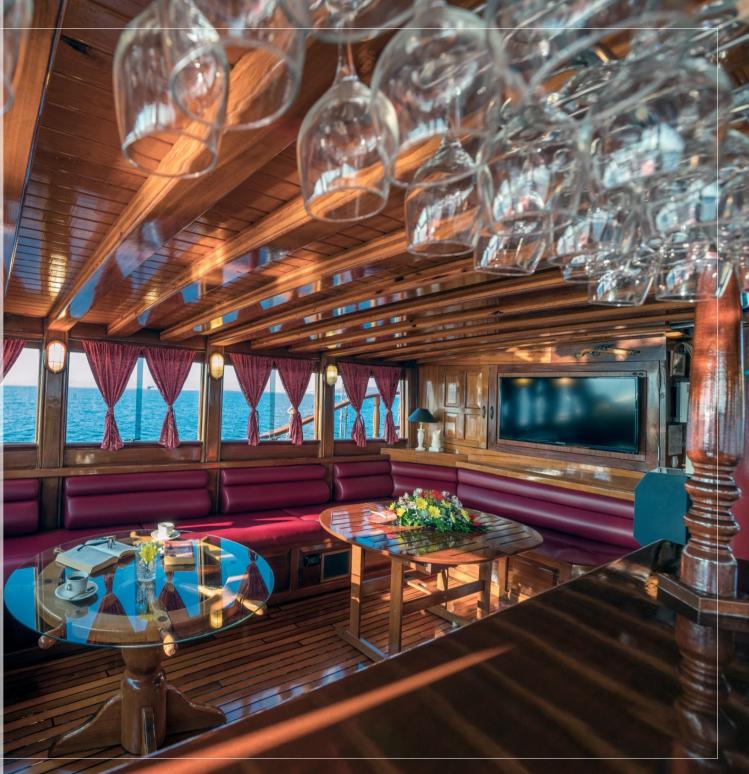

# GULET TANGO

Tango







## TECHNICAL DESCRIPTION

Length: 28 m Width: 6.4 m Draft: 2.7 m Main engine: Jyeco

Main engine: Iveco Aifo 450 HP Generator: Onan 10 kwa Electricity: 220 V AC (all Day), 24V Dc, 12V DC

Fuel capacity: 2 Tones Water capacity: 5 Tones Waste capacity: 5 tones

Cruising Speed: 10 Nm Navigation equipment:

-Radar model JRC

-JPS

-Charter plotter

### ACCOMMODATION DESCRIPTION

#### CABINS:

6 cabins for guests (all have: French bed, AC, private WC+shower)

1 optional cabin

1 cabin for the Captain

Two of eight cabins have additional bed for one person

#### SALOON:

AC, TV LCD, Internet, HI-FI stereo system

#### **PROFESSIONAL KITCHEN:**

fully equipped (deep freeze, oven, icemachine, coffee machine, bar fridge)

MAIN DECK: Teak

SUN MATTRESSES: 14+2





## CABIN LAYOUT







## LEISURE & SPORT EQUIPMENT

Tender with 40 Hp outboard engine (Length: 4.3 m)

O-ring Water ski Canoes (2 pcs) SUP (2 pcs) Snorkelling equipment Fishing equipment Optional: -banana -jet ski