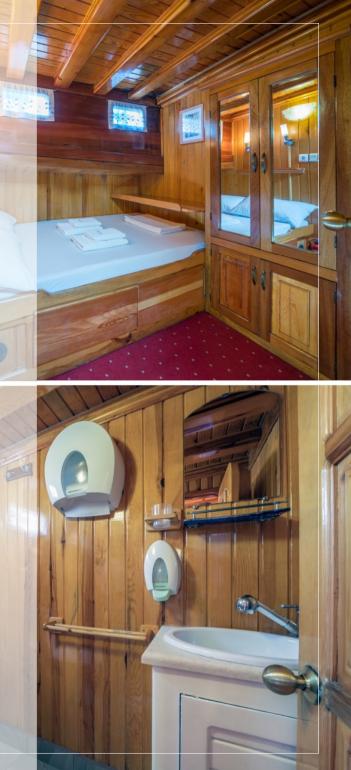

#### CABINS:

6 cabins for guests (all have: French bed, AC, private WC+shower)

1 optional cabin

1 cabin for the Captain

Two of eight cabins have additional bed for one person