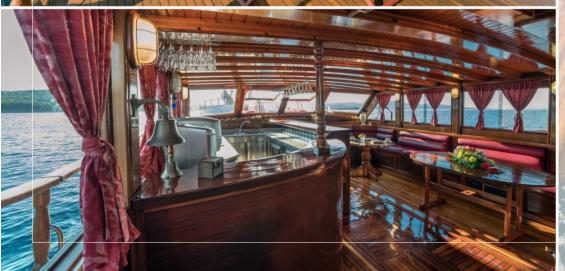

#### SALOON:

AC, TV LCD, Internet, HI-FI stereo system

#### **PROFESSIONAL KITCHEN:**

fully equipped (deep freeze, oven, icemachine, coffee machine, bar fridge)

MAIN DECK: Teak

SUN MATTRESSES: 14+2