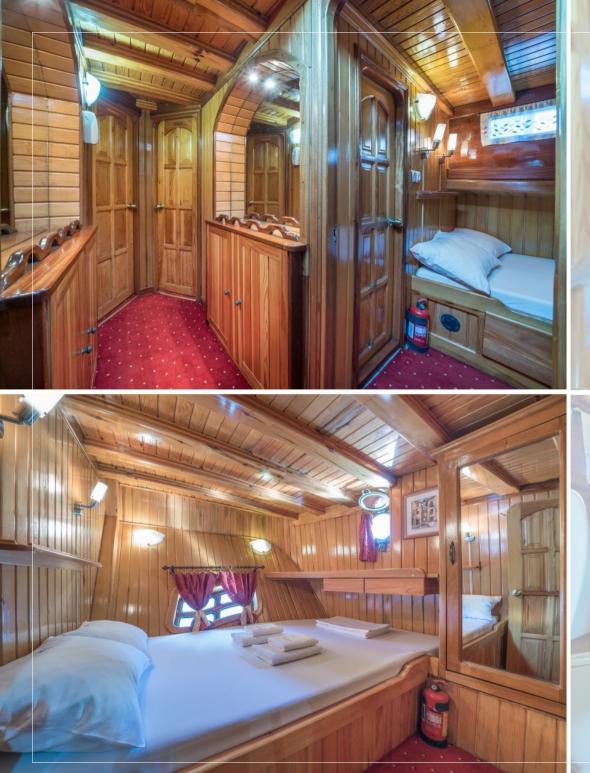

#### CABINS:

6 cabins for guests (all have: French bed, AC, private WC+shower)

1 optional cabin

1 cabin for the Captain

Two of eight cabins have additional bed for one person

#### SALOON:

AC, TV LCD, Internet, HI-FI stereo system