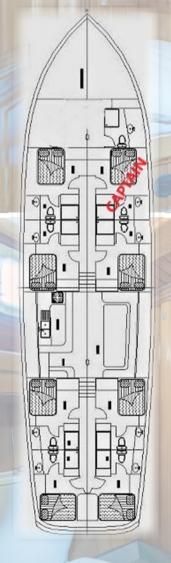

## CABIN LAYOUT

#### CABINS:

6 cabins for guests (all have: French bed, AC, private WC+shower)

1 optional cabin

1 cabin for the Captain

Two of eight cabins have additional bed for one person