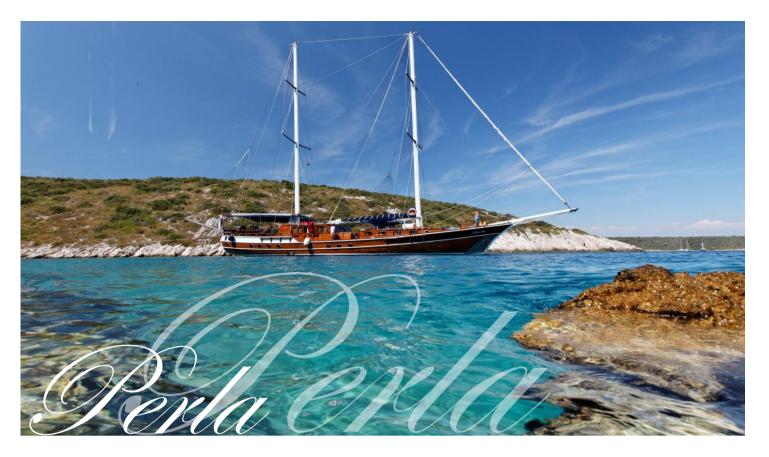

**M/Y PERLA** is a 30 meter gulet, which is traditionally built as a charter yacht. Air-conditioned throghout, she offers spacious accommodation for up to 14 guests in five double cabins and two twin bed cabins, each with own private toilet and enclosed shower.