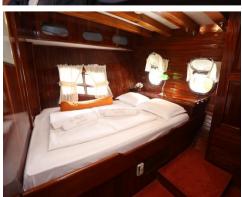

**M/Y PERLA** is a 30 meter gulet, which is traditionally built as a charter yacht. Air-conditioned throghout, she offers spacious accommodation for up to 14 guests in five double cabins and two twin bed cabins, each with own private toilet and enclosed shower.