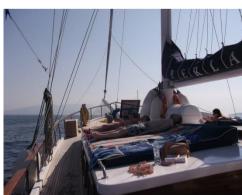

**M/Y PERLA** is a 30 meter gulet, which is traditionally built as a charter yacht. Air-conditioned throghout, she offers spacious accommodation for up to 14 guests in five double cabins and two twin bed cabins, each with own private toilet and enclosed shower.