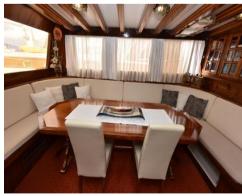

**M/Y PERLA** is a 30 meter gulet, which is traditionally built as a charter yacht. Air-conditioned throghout, she offers spacious accommodation for up to 14 guests in five double cabins and two twin bed cabins, each with own private toilet and enclosed shower.