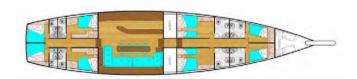

**M/Y PERLA** is a 30 meter gulet, which is traditionally built as a charter yacht. Air-conditioned throghout, she offers spacious accommodation for up to 14 guests in five double cabins and two twin bed cabins, each with own private toilet and enclosed shower.