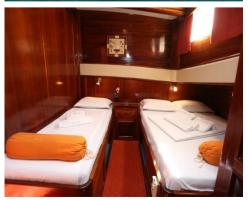

**M/Y PERLA** is a 30 meter gulet, which is traditionally built as a charter yacht. Air-conditioned throghout, she offers spacious accommodation for up to 14 guests in five double cabins and two twin bed cabins, each with own private toilet and enclosed shower.