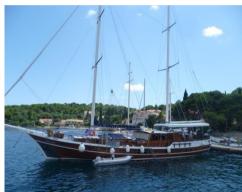

**M/Y PERLA** is a 30 meter gulet, which is traditionally built as a charter yacht. Air-conditioned throghout, she offers spacious accommodation for up to 14 guests in five double cabins and two twin bed cabins, each with own private toilet and enclosed shower.

## **Technical specification**

LOA: 30 m Beam: 7.20 m Draft: 2.60 m

Engine: 420 hp Fiat Aifo Generator: 32 kw & 22 kw Electricity: 12 V/24 V /220 V Cruising speed: 10 knots