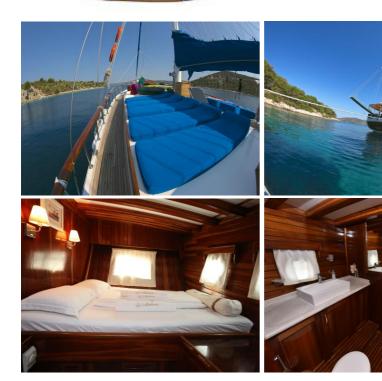

**M/Y MALENA** is a 26 meter classically designed yacht. Air-conditioned throghout, she offers spacious accommodation for up to 10 guests in 4 double cabins & 1 twin cabins. Each cabin has its own private toilet and enclosed shower.

## **Equipment on board**

Air Conditioning Snorkeling & fishing gear CD stereo music system TV and DVD player Wi-Fi Internet All regulation safety equipment Ice Maker and freezer Dinghy with outboard engine 50 HP Canoe