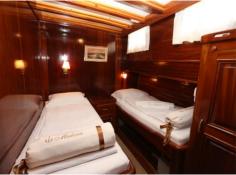

**M/Y MALENA** is a 26 meter classically designed yacht. Air-conditioned throghout, she offers spacious accommodation for up to 10 guests in 4 double cabins & 1 twin cabins. Each cabin has its own private toilet and enclosed shower.