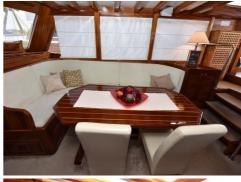

**M/Y MALENA** is a 26 meter classically designed yacht. Air-conditioned throghout, she offers spacious accommodation for up to 10 guests in 4 double cabins & 1 twin cabins. Each cabin has its own private toilet and enclosed shower.