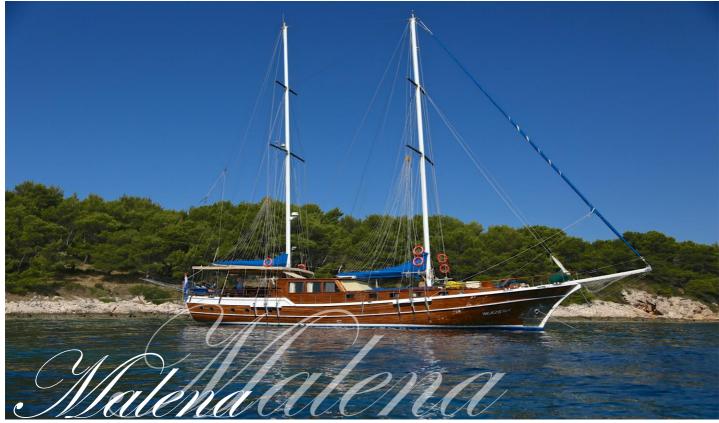

**M/Y MALENA** is a 26 meter classically designed yacht. Air-conditioned throghout, she offers spacious accommodation for up to 10 guests in 4 double cabins & 1 twin cabins. Each cabin has its own private toilet and enclosed shower.