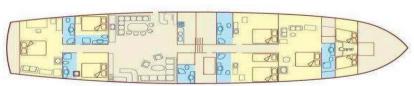

M/Y Dolce Vita is a 34 meter (110 feet) gulet, which is traditionally built as a charter yacht. Air-conditioned throughout, she offers spacious accommodation for up to 10 guests in two master cabins, two double bed cabins and one double bed-i-single bed cabin. The cabins have TV, minibar, DVD system and individual remote controlled air-conditioning. The ensuite bathrooms have separately enclosed shower and push flush toilets. The captain and crew quarters are completely separate with dedicated access.