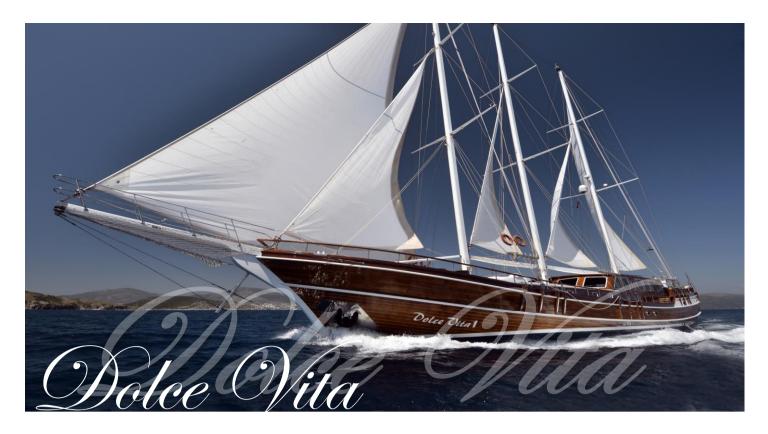

M/Y Dolce Vita is a 34 meter (110 feet) gulet, which is traditionally built as a charter yacht. Air-conditioned throughout, she offers spacious accommodation for up to 10 guests in two master cabins, two double bed cabins and one double bed-i-single bed cabin. The cabins have TV, minibar, DVD system and individual remote controlled air-conditioning. The ensuite bathrooms have separately enclosed shower and push flush toilets. The captain and crew quarters are completely separate with dedicated access.