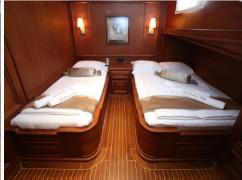

M/Y Dolce Vita is a 34 meter (110 feet) gulet, which is traditionally built as a charter yacht. Air-conditioned throughout, she offers spacious accommodation for up to 10 guests in two master cabins, two double bed cabins and one double bed-i-single bed cabin. The cabins have TV, minibar, DVD system and individual remote controlled air-conditioning. The ensuite bathrooms have separately enclosed shower and push flush toilets. The captain and crew quarters are completely separate with dedicated access.