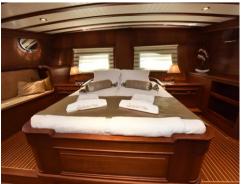

M/Y Dolce Vita is a 34 meter (110 feet) gulet, which is traditionally built as a charter yacht. Air-conditioned throughout, she offers spacious accommodation for up to 10 guests in two master cabins, two double bed cabins and one double bed-i-single bed cabin. The cabins have TV, minibar, DVD system and individual remote controlled air-conditioning. The ensuite bathrooms have separately enclosed shower and push flush toilets. The captain and crew quarters are completely separate with dedicated access.