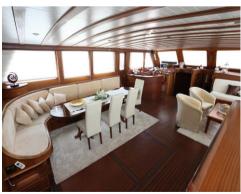

## **Equipment on board**

Air-conditioning; Spacious saloon with dining area & sofas; TV and DVD player and minibar in all cabin; CD stereo music system; Computer, Internet, GSM and fax posibility: Deep Freeze, Ice Machine; Washing Machine, dish washer; Radar, GPS, depht sounder and fish finder; Watermaker, AIS; Full regulation safety equipment; Fire extinguisher, fire blanket, first aid kit; Life raft, life jackets, safety signs; 1 windsurf and 2 canoes; Snorkelling and fishing gear Full sailing equipment; Speed boat with 60 hp engine; Smoke detector; Waterskis (optional); Jetski for 2 (optional); jacuzzi