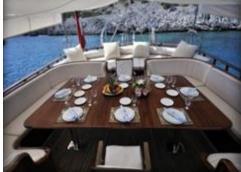

M/Y Dolce Vita is a 34 meter (110 feet) gulet, which is traditionally built as a charter yacht. Air-conditioned throughout, she offers spacious accommodation for up to 10 guests in two master cabins, two double bed cabins and one double bed-i-single bed cabin. The cabins have TV, minibar, DVD system and individual remote controlled air-conditioning. The ensuite bathrooms have separately enclosed shower and push flush toilets. The captain and crew quarters are completely separate with dedicated access.