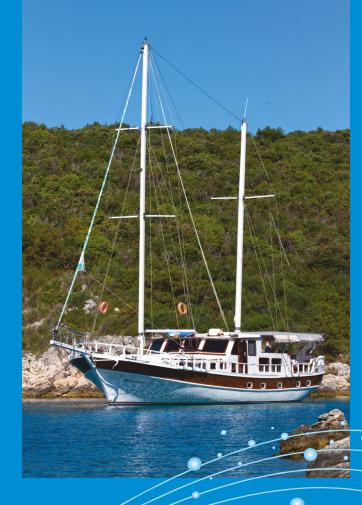

## **MOTORAIZED SAILING YACHT**

Lenght over all: 22m
Year of building: 1992
Renovated: 2009, 2015
Flag: Croatia
Draft: 2,20m
Widness: 6,40m
Number of cabins for guests: 5
Capacity for guests: 11
Crew is consisted of:
captain, sailor/barmen and cook
Number of cabins for crew: 2