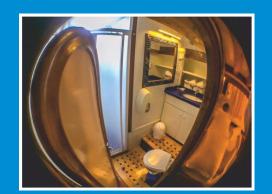

#### **CABINS**

All cabins are above sea level with two windows or more.

Each cabin has double bed (140cm x 200cm) and master cabin for 3 persons has double bed and single bed (90cm x 200cm and 160cm x 200cm). Cabins are equiped with automatic air-condition, hair dryer and bathrooms with shower with cabin.