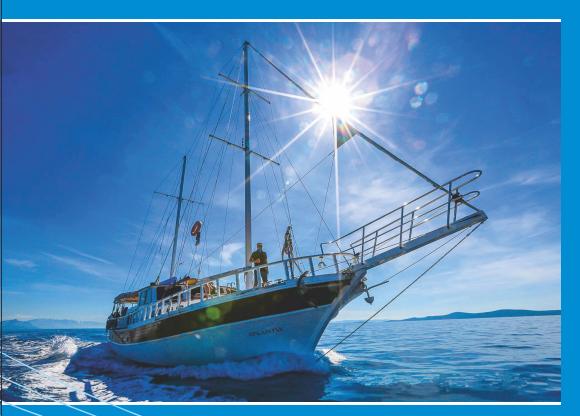

## **MOTORAIZED SAILING YACHT**

Lenght over all: 22m
Year of building: 1992
Renovated: 2009, 2015
Flag: Croatia
Draft: 2,20m
Widness: 6,40m
Number of cabins for guests: 5
Capacity for guests: 11
Crew is consisted of:
captain, sailor/barmen and cook
Number of cabins for crew: 2

### **ENGINE CHARACTERISTICS**

Motor power: Volvo penta 300hp Speed: 7 - 8 nautical miles per hour Capacity of water tanks: 6000 liters Capacity of fuel tanks: 2000 liters Electricy supply: from public net, from generator (220V), adapter is maybe necesseary