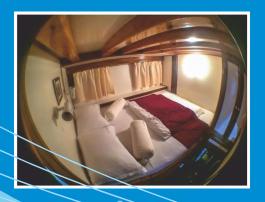

#### **CABINS**

All cabins are above sea level with two windows or more.

Each cabin has double bed (140cm x 200cm) and master cabin for 3 persons has double bed and single bed (90cm x 200cm and 160cm x 200cm). Cabins are equiped with automatic air-condition, hair dryer and bathrooms with shower with cabin.