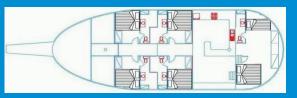

## **MOTORAIZED SAILING YACHT**

Lenght over all: 22m
Year of building: 1992
Renovated: 2009, 2015
Flag: Croatia
Draft: 2,20m
Widness: 6,40m
Number of cabins for guests: 5
Capacity for guests: 11
Crew is consisted of:
captain, sailor/barmen and cook
Number of cabins for crew: 2