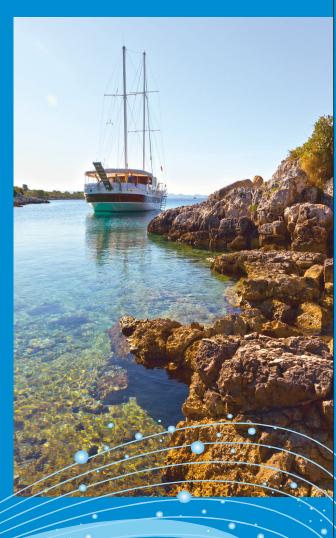

## **MOTORAIZED SAILING YACHT**

Lenght over all: 22m
Year of building: 1992
Renovated: 2009, 2015
Flag: Croatia
Draft: 2,20m
Widness: 6,40m
Number of cabins for guests: 5
Capacity for guests: 11
Crew is consisted of:
captain, sailor/barmen and cook
Number of cabins for crew: 2